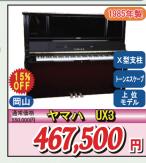

#### 中古ピアノ

展示現品や中古ピアノは 1 点限りとなりますので売り切れの場合はご容赦ください。商品価格には消費税10%が含まれております。お届けには別途納入料がかかります。 ピアノの場合、1F:16,500円 2F:22,000円 デジタルピアノの場合、1F:7,700円 2F:11,000円(全て消費税込み)です。