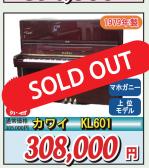

#### 中古ピアノ

展示現品や中古ピアノは 1 点限りとなりますので売り切れの場合はご容赦ください。商品価格には消費税10%が含まれております。お届けには別途納入料がかかります。 ピアノの場合、1F:16,500円 2F:22,000円 デジタルピアノの場合、1F:7,700円 2F:11,000円(全て消費税込み)です。