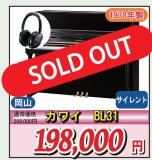

#### 中古ピアノ

#### ザイレットピアク ピアノが弾ける!

スイッチの入切により、アコースティックな生音とヘッドホンでの演奏に切り替わります。消音時には、ヘッドホンを使用してお好みの音量で演奏することができます。ハンマーの動きを弦を叩く直前で制止し、センサーによって読み取られたハンマーの動きに応じて、サンプリングされたピアノの音をヘッドホンから発音します。アコースティックピアノさながらの自然な音とタッチで周りを気にすることなくいつでもピアノ演奏に没頭することができます。

展示現品や中古ピアノは 1 点限りとなりますので売り切れの場合はご容赦ください。商品価格には消費税10%が含まれております。お届けには別途納入料がかかります。 ピアノの場合、1F:16,500円 2F:22,000円 デジタルピアノの場合、1F:7,700円 2F:11,000円(全て消費税込み)です。