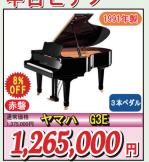

#### 中古ピアノ

展示現品や中古ピアノは 1 点限りとなりますので売り切れの場合はご容赦ください。商品価格には消費税10%が含まれております。お届けには別途納入料がかかります。 ピアノの場合、1F:16,500円 2F:22,000円 デジタルピアノの場合、1F:7,700円 2F:11,000円(全て消費税込み)です。