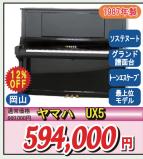

#### 中古ピアノ

展示現品や中古ピアノは 1 点限りとなりますので売り切れの場合はご容赦ください。商品価格には消費税10%が含まれております。お届けには別途納入料がかかります。 ピアノの場合、1F:16,500円 2F:22,000円 デジタルピアノの場合、1F:7,700円 2F:11,000円(全て消費税込み)です。