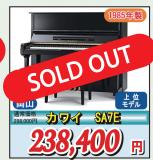

#### 中古ピアノ

展示現品や中古ピアノは 1 点限りとなりますので売り切れの場合はご容赦ください。商品価格には消費税10%が含まれております。お届けには別途納入料がかかります。 ピアノの場合、1F:16,500円 2F:22,000円 デジタルピアノの場合、1F:7,700円 2F:11,000円(全て消費税込み)です。