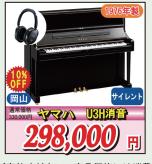

#### ザイレットピアク ピアノが弾ける!

スイッチの入切により、アコースティックな生音とヘッドホンでの演奏に切り替わります。消音時には、ヘッドホンを使用してお好みの音量で演奏することができます。ハンマーの動きを弦を叩く直前で制止し、センサーによって読み取られたハンマーの動きに応じて、サンプリングされたピアノの音をヘッドホンから発音します。アコースティックピアノさながらの自然な音とタッチで周りを気にすることなくいつでもピアノ演奏に没頭することができます。

展示現品や中古ピアノは 1 点限りとなりますので売り切れの場合はご容赦ください。商品価格には消費税10%が含まれております。お届けには別途納入料がかかります。 ピアノの場合、1F:16,500円 2F:22,000円 デジタルピアノの場合、1F:7,700円 2F:11,000円(全て消費税込み)です。