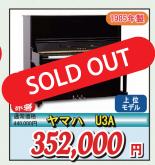

#### 中古ピアノ

展示現品や中古ピアノは 1 点限りとなりますので売り切れの場合はご容赦ください。商品価格には消費税10%が含まれております。お届けには別途納入料がかかります。 ピアノの場合、1F:16,500円 2F:22,000円 デジタルピアノの場合、1F:7,700円 2F:11,000円(全て消費税込み)です。