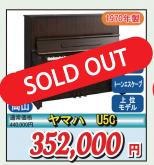

#### 中古ピアノ

展示現品や中古ピアノは 1 点限りとなりますので売り切れの場合はご容赦ください。商品価格には消費税10%が含まれております。お届けには別途納入料がかかります。 ピアノの場合、1F:16,500円 2F:22,000円 デジタルピアノの場合、1F:7,700円 2F:11,000円(全て消費税込み)です。