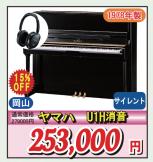

#### ザイレットピアク ピアノが弾ける!

スイッチの入切により、アコースティックな生音とヘッドホンでの演奏に切り替わります。消音時には、ヘッドホンを使用してお好みの音量で演奏することができます。ハンマーの動きを弦を叩く直前で制止し、センサーによって読み取られたハンマーの動きに応じて、サンプリングされたピアノの音をヘッドホンから発音します。アコースティックピアノさながらの自然な音とタッチで周りを気にすることなくいつでもピアノ演奏に没頭することができます。

展示現品や中古ピアノは 1 点限りとなりますので売り切れの場合はご容赦ください。商品価格には消費税10%が含まれております。お届けには別途納入料がかかります。 ピアノの場合、1F:16,500円 2F:22,000円 デジタルピアノの場合、1F:7,700円 2F:11,000円(全て消費税込み)です。