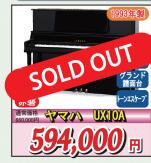

#### 中古ピアノ

展示現品や中古ピアノは 1 点限りとなりますので売り切れの場合はご容赦ください。商品価格には消費税10%が含まれております。お届けには別途納入料がかかります。 ピアノの場合、1F:16,500円 2F:22,000円 デジタルピアノの場合、1F:7,700円 2F:11,000円(全て消費税込み)です。