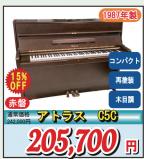

#### 中古ピアノ

展示現品や中古ピアノは 1 点限りとなりますので売り切れの場合はご容赦ください。商品価格には消費税10%が含まれております。お届けには別途納入料がかかります。 ピアノの場合、1F:16,500円 2F:22,000円 デジタルピアノの場合、1F:7,700円 2F:11,000円(全て消費税込み)です。