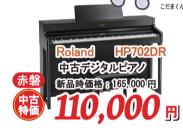

### リニューアル中古ピアノ

KL-63T

クラウンチーク半艶仕上げというとても 希少なチーク材を使用したモデルです 現在では生産されていない色で再塗装 済できれいな仕上がりです。

330,00

中古デジタルピアノの一覧

展示現品や中古ピアノは 1 点限りとなりますので売り切れの場合はご容赦ください。商品価格には消費税10%が含まれております。お届けには別途納入料がかかります。 ピアノの場合、1F:16,500円 2F:27,500円 デジタルピアノの場合、1F:7,700円 2F:13,200円(全て消費税込み)です。ご来店予約の方は岡山県内1階までの運賃が無料となります。