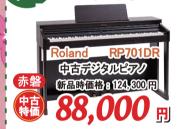

### リニューアル中古ピアノ

KL-63T

クラウンチーク半艶仕上げというとても 希少なチーク材を使用したモデルです 現在では生産されていない色で再塗装 済できれいな仕上がりです。

330,00

中古デジタルピアノの一覧

展示現品や中古ピアノは 1 点限りとなりますので売り切れの場合はご容赦ください。商品価格には消費税10%が含まれております。お届けには別途納入料がかかります。 ピアノの場合、1F:16,500円 2F:27,500円 デジタルピアノの場合、1F:7,700円 2F:13,200円(全て消費税込み)です。ご来店予約の方は岡山県内1階までの運賃が無料となります。